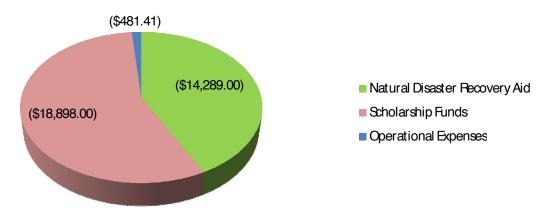

|               | \$770.00      |
| Direct Public Donation                            |               | \$3,604.14    |
| Corporate Matching Donation                       |               | \$2,687.00    |
| Pledged Donation                                  |               | \$3,200.46    |
| Tasikmalaya Earthquake Appeal                     |               | \$1,675.83    |
| Padang Earthquake Appeal                          |               | \$11,604.89   |
| Grand Total                                       | \$16,593.84   |               |

#### Cerdas Foundation

EN 26-1640702 4059 NE 55<sup>th</sup> Street, Seattle, WA 98105 (206)526-1761 www.cerdasfoundation.org



## 2009 Cash Flow Breakdown

### **Income Breakdown**



### **Expenses, Gifts and Grants Breakdown**