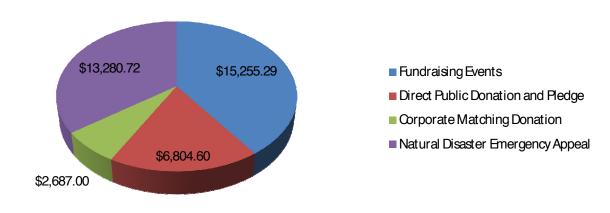

500.00    |
| Macy's Shop for a Cause                           |               | \$770.00      |
| Direct Public Donation                            |               | \$3,604.14    |
| Corporate Matching Donation                       |               | \$2,687.00    |
| Pledged Donation                                  |               | \$3,200.46    |
| Tasikmalaya Earthquake Appeal                     |               | \$1,675.83    |
| Padang Earthquake Appeal                          |               | \$11,604.89   |
| Grand Total                                       | \$16,593.84   |               |

#### Cerdas Foundation

EN 26-1640702 4059 NE 55<sup>th</sup> Street, Seattle, WA 98105 (206)526-1761 www.cerdasfoundation.org



## 2009 Cash Flow Breakdown

### **Income Breakdown**



### **Expenses, Gifts and Grants Breakdown**