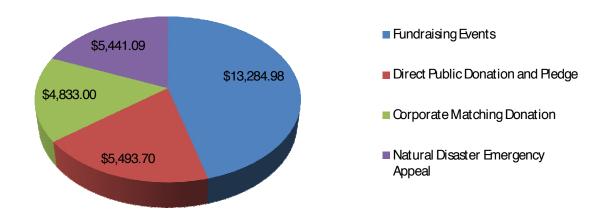

as Coin Rush, Sep '10                         |               | \$714.73      |
| Cultural Gathering, May '10                       |               | \$3,724.26    |
| Kids Festival, Nov '10                            |               | \$2,600.00    |
| Direct Public Donation                            |               | \$5,493.70    |
| Corporate Matching Donation                       |               | \$4,833.00    |
| Wasior, Mentawai, Merapi Disaster Appeal          |               | \$5,441.09    |
| Grand Total                                       | \$15,202.15   |               |

EN 26-1640702 4059 NE 55<sup>th</sup> Street, Seattle, WA 98105 (206)526-1761 www.cerdasfoundation.org



## 2010 Cash Flow Breakdown

## **Income Breakdown**



## Expenses, Gifts and Grants Breakdown