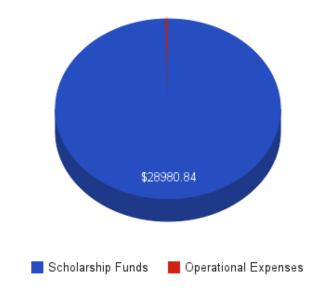

## **Expenses, Gifts and Grants Breakdown**

Cerdas Foundation EIN 26-1640702 4059 NE 55<sup>th</sup> Street, Seattle, WA 98105 (206)526-1761 www.cerdasfoundation.org

## CERDAS Foundation 2011 Cash Flow Summary

| Item Description                                  | <b>Cash Flow</b> | Details       |
|---------------------------------------------------|------------------|---------------|
| Cash Balance From 2010                            | \$15,202.15      |               |
| Contribution, gifts, grants paid out              | (\$28,980.84)    |               |
| Scholarship Disbursement, Jul '11                 |                  | (\$28,980.84) |
| Fundraising Expenses                              | (\$7,575.34)     |               |
| Fundraising Dinner '11                            |                  | (\$4,560.37)  |
| Cerdas Bazaar '11                                 |                  | (\$3,014.97)  |
| Other Expenses                                    | (\$112.00)       |               |
| Printing, Publication, Postage                    | (\$18.15)        |               |
| Receipts from Admissions, Merchandise or Services | \$11,491.00      |               |
| Fundraising Dinner '11                            |                  | \$7,100.00    |
| Cerdas Bazaar '11                                 |                  | \$4,391.00    |
| Received gifts, grants, contribution              | \$34,901.24      |               |
| Cerdas Bazaar '11                                 |                  | \$2,196.00    |
| Fundraising Dinner '11                            |                  | \$17,445.00   |
| Direct Public Donation                            |                  | \$8,310.55    |
| Corporate Matching Donation                       |                  | \$6,949.69    |
| Grand Total                                       | \$24,908.06      |               |