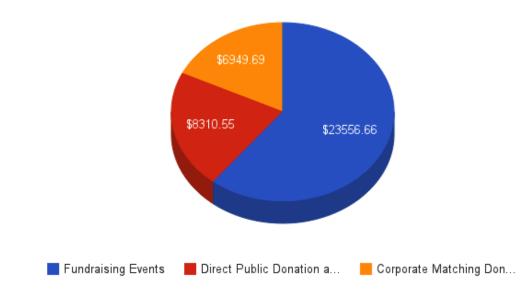

## **Income Breakdown**

## CERDAS Foundation 2011 Cash Flow Summary

| Item Description                                  | <b>Cash Flow</b> | Details       |
|---------------------------------------------------|------------------|---------------|
| Cash Balance From 2010                            | \$15,202.15      |               |
| Contribution, gifts, grants paid out              | (\$28,980.84)    |               |
| Scholarship Disbursement, Jul '11                 |                  | (\$28,980.84) |
| Fundraising Expenses                              | (\$7,575.34)     |               |
| Fundraising Dinner '11                            |                  | (\$4,560.37)  |
| Cerdas Bazaar '11                                 |                  | (\$3,014.97)  |
| Other Expenses                                    | (\$112.00)       |               |
| Printing, Publication, Postage                    | (\$18.15)        |               |
| Receipts from Admissions, Merchandise or Services | \$11,491.00      |               |
| Fundraising Dinner '11                            |                  | \$7,100.00    |
| Cerdas Bazaar '11                                 |                  | \$4,391.00    |
| Received gifts, grants, contribution              | \$34,901.24      |               |
| Cerdas Bazaar '11                                 |                  | \$2,196.00    |
| Fundraising Dinner '11                            |                  | \$17,445.00   |
| Direct Public Donation                            |                  | \$8,310.55    |
| Corporate Matching Donation                       |                  | \$6,949.69    |
| Grand Total                                       | \$24,908.06      |               |