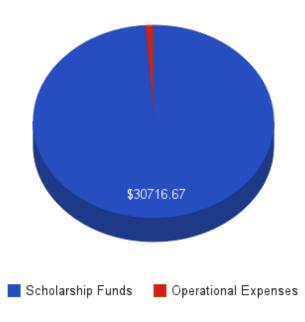

### **Expenses, Gifts and Grants Breakdown**

# CERDAS Foundation 2012 Cash Flow Summary

| Item Description                                  | Cash Flow     | Details       |
|---------------------------------------------------|---------------|---------------|
| Cash Balance From 2011                            | \$24,908.06   |               |
| Contribution, gifts, grants paid out              | (\$30,716.67) |               |
| Scholarship Disbursement, Jul '12                 |               | (\$30,716.67) |
| Fundraising Expenses                              | (\$8,850.93)  |               |
| Fundraising Dinner '12                            |               | (\$5,258.22)  |
| Cerdas Bazaar '12                                 |               | (\$2,173.40)  |
| Cerdas Wayang'12                                  |               | (\$1419.31)   |
| Other Expenses                                    | (\$83.07)     |               |
| Printing, Publication, Postage                    | (\$43.75)     |               |
| Professional Fees Expenses                        | (\$219.74)    |               |
| Receipts from Admissions, Merchandise or Services | \$14,905.64   |               |
| Fundraising Dinner '12                            |               | \$6,995.00    |
| Cerdas Bazaar '12                                 |               | \$5,297.00    |
| Cerdas Wayang'12                                  |               | \$2,613.64    |
| Received gifts, grants, contribution              | \$27,789.67   |               |
| Cerdas Wayang'12                                  |               | \$386.15      |
| Fundraising Dinner '12                            |               | \$12,097.05   |
| Direct Public Donation                            |               | \$8,211.78    |
| Corporate Matching Donation                       |               | \$7,094.69    |
| Grand Total                                       | \$27,689.21   |               |