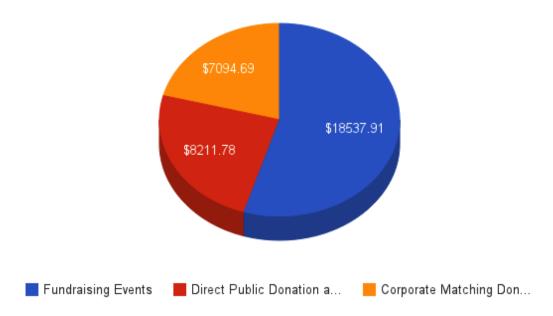

#### **Income Breakdown**

# CERDAS Foundation 2012 Cash Flow Summary

| Item Description                                  | Cash Flow     | Details       |
|---------------------------------------------------|---------------|---------------|
| Cash Balance From 2011                            | \$24,908.06   |               |
| Contribution, gifts, grants paid out              | (\$30,716.67) |               |
| Scholarship Disbursement, Jul '12                 |               | (\$30,716.67) |
| Fundraising Expenses                              | (\$8,850.93)  |               |
| Fundraising Dinner '12                            |               | (\$5,258.22)  |
| Cerdas Bazaar '12                                 |               | (\$2,173.40)  |
| Cerdas Wayang'12                                  |               | (\$1419.31)   |
| Other Expenses                                    | (\$83.07)     |               |
| Printing, Publication, Postage                    | (\$43.75)     |               |
| Professional Fees Expenses                        | (\$219.74)    |               |
| Receipts from Admissions, Merchandise or Services | \$14,905.64   |               |
| Fundraising Dinner '12                            |               | \$6,995.00    |
| Cerdas Bazaar '12                                 |               | \$5,297.00    |
| Cerdas Wayang'12                                  |               | \$2,613.64    |
| Received gifts, grants, contribution              | \$27,789.67   |               |
| Cerdas Wayang'12                                  |               | \$386.15      |
| Fundraising Dinner '12                            |               | \$12,097.05   |
| Direct Public Donation                            |               | \$8,211.78    |
| Corporate Matching Donation                       |               | \$7,094.69    |
| Grand Total                                       | \$27,689.21   |               |