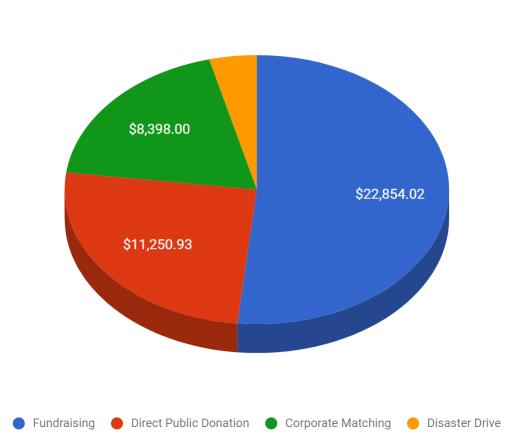

#### 2020 Income Breakdown

#### Source of Income 2020

CERDAS Foundation 4059 NE 55th St. Seattle, WA 98105 EIN 26-1640702