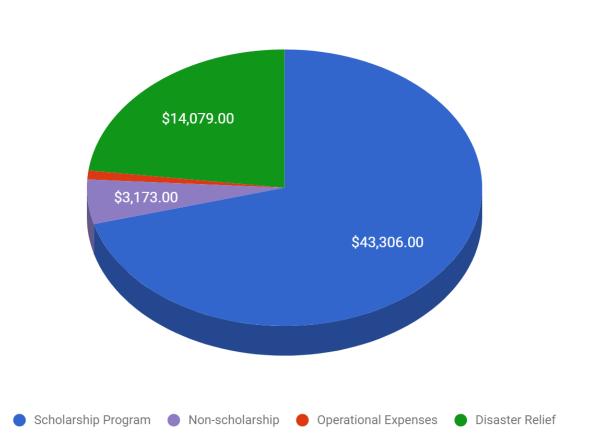

Received gifts, grants, contribution              | \$44,272.95  |              |
| Corporate Donation                                |              | \$8,398.00   |
| Public Donation                                   |              | \$11,250.93  |
| Online Fundraising                                |              | \$22,854.02  |
| Covid-19 Fundraising                              |              | \$1,770.00   |
| Adjustment due to currency exchange fluctuations  | \$5,295.83   |              |
| Grand Total                                       | \$111,931.13 |              |



#### 2020 Income Breakdown



#### Source of Income 2020



CERDAS Foundation 4059 NE 55th St. Seattle, WA 98105 EIN 26-1640702

### **2020 Expenses, Gifts and Grants Breakdown**

**Funds Distribution 2020**