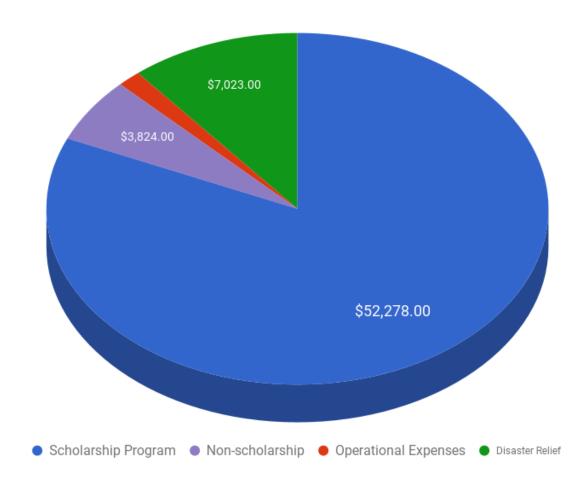

## 2022 Cash Flow Summary

| Item Description                                  | Cash Flow    | Details      |
|---------------------------------------------------|--------------|--------------|
| Balance carried forward                           | \$120,265.53 |              |
| Contribution, gifts, grants paid out              | -\$63,125.00 |              |
| Scholarship disbursement                          |              | -\$52,278.00 |
| Education project disbursement                    |              | -\$3,824.00  |
| Cianjur Earthquake disaster assistance            |              | -\$7,023.00  |
| Fundraising Expenses                              | -\$4,771.18  |              |
| Car Wash Fundraising                              |              | -\$258.00    |
| Cerdas Bazaar                                     |              | -\$4,148.04  |
| Mail Fundraising                                  |              | -\$365.14    |
| Other Expenses                                    | -\$975.51    |              |
| Bank Fees                                         |              | -\$551.45    |
| Operational Expenses                              |              | -\$220.90    |
| Printing, Publication, Postage                    |              | -\$203.16    |
| Receipts from Admissions, Merchandise or Services | \$8,545.00   |              |
| Cerdas Bazaar                                     |              | \$8,545.00   |
| Received gifts, grants, contribution              | \$183,727.71 |              |
| Corporate Donation                                |              | \$124,820.84 |
| Public Donation                                   |              | \$25,206.71  |
| Car Wash Fundraising                              |              | \$343.00     |
| Cerdas Bazaar                                     |              | \$1,200.00   |
| Cianjur Earthquake disaster drive                 |              | \$9,996.00   |
| Mail Fundraising                                  |              | \$22,161.16  |
| Adjustment due to currency exchange fluctuations  | -\$2,427.00  |              |
| Grand Total                                       | \$241,239.55 |              |

## **2022 Expenses Breakdown**