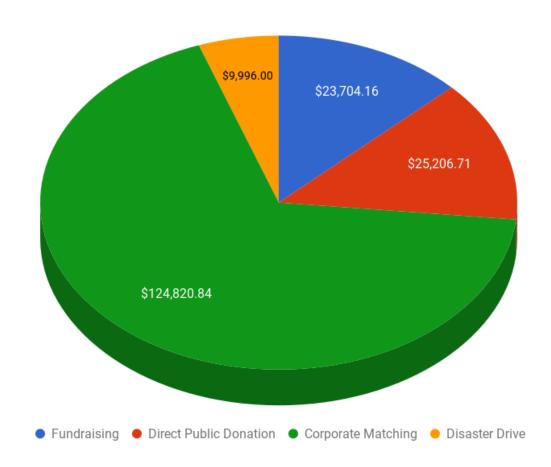

## 2022 Income Breakdown

www.cerdasfoundation.org

## 2022 Cash Flow Summary

| Item Description                                  | Cash Flow    | Details      |
|---------------------------------------------------|--------------|--------------|
| Balance carried forward                           | \$120,265.53 |              |
| Contribution, gifts, grants paid out              | -\$63,125.00 |              |
| Scholarship disbursement                          |              | -\$52,278.00 |
| Education project disbursement                    |              | -\$3,824.00  |
| Cianjur Earthquake disaster assistance            |              | -\$7,023.00  |
| Fundraising Expenses                              | -\$4,771.18  |              |
| Car Wash Fundraising                              |              | -\$258.00    |
| Cerdas Bazaar                                     |              | -\$4,148.04  |
| Mail Fundraising                                  |              | -\$365.14    |
| Other Expenses                                    | -\$975.51    |              |
| Bank Fees                                         |              | -\$551.45    |
| Operational Expenses                              |              | -\$220.90    |
| Printing, Publication, Postage                    |              | -\$203.16    |
| Receipts from Admissions, Merchandise or Services | \$8,545.00   |              |
| Cerdas Bazaar                                     |              | \$8,545.00   |
| Received gifts, grants, contribution              | \$183,727.71 |              |
| Corporate Donation                                |              | \$124,820.84 |
| Public Donation                                   |              | \$25,206.71  |
| Car Wash Fundraising                              |              | \$343.00     |
| Cerdas Bazaar                                     |              | \$1,200.00   |
| Cianjur Earthquake disaster drive                 |              | \$9,996.00   |
| Mail Fundraising                                  |              | \$22,161.16  |
| Adjustment due to currency exchange fluctuations  | -\$2,427.00  |              |
| Grand Total                                       | \$241,239.55 |              |