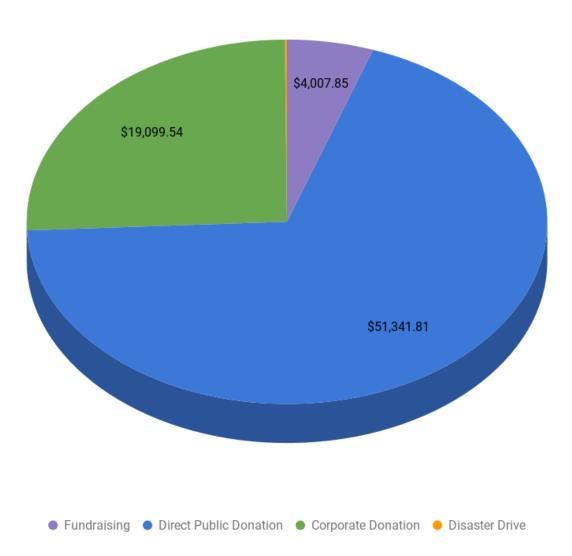

## **2023 Income Breakdown**

CERDAS Foundation 4059 NE 55th St. Seattle, WA 98105 EIN 26-1640702

## 2023 Cash Flow Summary

| Item Description                                  | Cash Flow     | Details      |
|---------------------------------------------------|---------------|--------------|
| Balance carried forward                           | \$241,239.55  |              |
| Contribution, gifts, grants paid out*             | -\$120,763.00 |              |
| Education project disbursement                    |               | -\$8,523.00  |
| Scholarship disbursement                          |               | -\$53,809.00 |
| Cianjur Earthquake Disaster Drive                 |               | -\$58,431.00 |
| Fundraising Expenses                              | -\$3,492.15   |              |
| Professional Services                             |               | -\$3,492.15  |
| Other Expenses                                    | -\$577.70     |              |
| Bank Fees (Paypal, Square, Chase)                 |               | -\$468.69    |
| Operational Expenses                              |               | -\$87.00     |
| Professional Services                             |               | -\$22.01     |
| Receipts from Admissions, Merchandise or Services | \$7,500.00    |              |
| Catering for party                                |               | \$7,500.00   |
| Received gifts, grants, contribution              | \$70,541.35   |              |
| Corporate Donation                                |               | \$19,099.54  |
| Public Donation                                   |               | \$51,341.81  |
| Cianjur Earthquake Disaster Drive                 |               | \$100.00     |
| Adjustment due to currency exchange fluctuations  | \$1,884.00    |              |
| Grand Total                                       | \$196,332.05  |              |