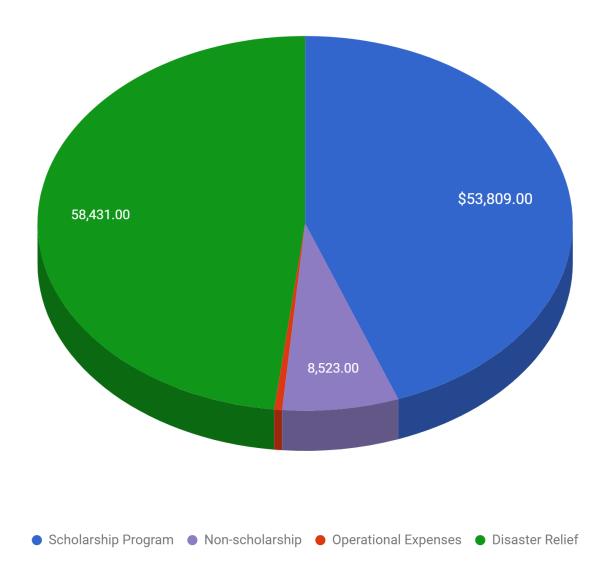

## 2023 Expenses Breakdown

## 2023 Cash Flow Summary

| Item Description                                  | Cash Flow     | Details      |
|---------------------------------------------------|---------------|--------------|
| Balance carried forward                           | \$241,239.55  |              |
| Contribution, gifts, grants paid out*             | -\$120,763.00 |              |
| Education project disbursement                    |               | -\$8,523.00  |
| Scholarship disbursement                          |               | -\$53,809.00 |
| Cianjur Earthquake Disaster Drive                 |               | -\$58,431.00 |
| Fundraising Expenses                              | -\$3,492.15   |              |
| Professional Services                             |               | -\$3,492.15  |
| Other Expenses                                    | -\$577.70     |              |
| Bank Fees (Paypal, Square, Chase)                 |               | -\$468.69    |
| Operational Expenses                              |               | -\$87.00     |
| Professional Services                             |               | -\$22.01     |
| Receipts from Admissions, Merchandise or Services | \$7,500.00    |              |
| Catering for party                                |               | \$7,500.00   |
| Received gifts, grants, contribution              | \$70,541.35   |              |
| Corporate Donation                                |               | \$19,099.54  |
| Public Donation                                   |               | \$51,341.81  |
| Cianjur Earthquake Disaster Drive                 |               | \$100.00     |
| Adjustment due to currency exchange fluctuations  | \$1,884.00    |              |
| Grand Total                                       | \$196,332.05  |              |